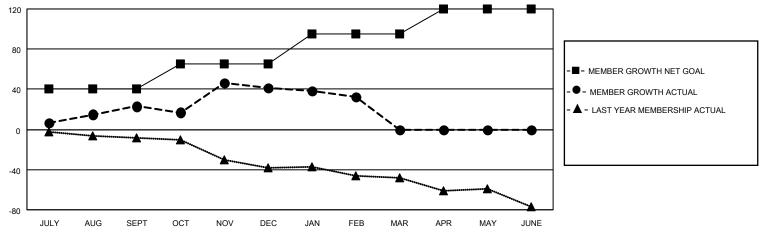

## District 27 D2

| Clubs RESULTS FOR 2021-2022 |   |   |   | Members  RESULTS FOR 2021-2022 |    |    |    |
|-----------------------------|---|---|---|--------------------------------|----|----|----|
|                             |   |   |   |                                |    |    |    |
| JULY/AUG/SEPT               | 0 | 0 | 0 | JULY/AUG/SEPT                  | 40 | 50 | 25 |
| OCT/NOV/DEC                 | 0 | 0 | 1 | OCT/NOV/DEC                    | 25 | 50 | 30 |
| JAN/FEB/MAR                 | 0 | 0 | 0 | JAN/FEB/MAR                    | 30 | 25 | 30 |
| APR/MAY/JUNE                | 1 | 0 | 0 | APR/MAY/JUNE                   | 25 | 0  | 0  |

### GOALS AND ACTUAL MEMBERS CUMULATIVE

| DROPPED CLUBS: 1 |         | 30 CLUBS OF 48 ADDED 1 OR<br>MORE NEW MEMBERS | GENDER DISTRIBUTION                |                                |  |
|------------------|---------|-----------------------------------------------|------------------------------------|--------------------------------|--|
|                  |         | INIONE NEW MEMBERS                            | MALE<br>FEMALE                     | 1,101 (71.54%)<br>438 (28.46%) |  |
| DROPPED MEMBERS  |         |                                               | NON BINARY<br>PREFER NOT TO ANSWER | 0 (0.00%)                      |  |
| DECEASED         | 12      |                                               | THE ERMOTTO ANOWER                 | 0 (0.0070)                     |  |
| CLUB CANCELLED   | 0<br>73 | CLICK HERE FOR CUMULATIVE                     | TOTAL FAMILY UNIT MEMBERS          | 331                            |  |
| OTHER<br>TOTAL   | 85      | MEMBERSHIP DATA                               | FAMILY MEMBERS PAYING HAI          | LF DUES 170                    |  |
|                  |         |                                               |                                    |                                |  |